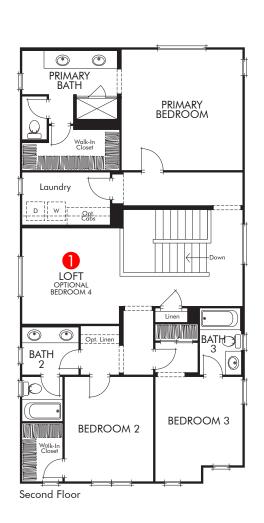

## PLAN 2 | 2,455 SQ. FT. | 3 BEDS | 3.5 BATHS

Optional Bedroom 4

All information, including prices, plans, options, features and terms, is subject to change without notice. Square footages/acreages are approximations only. Size, number of utility closets and locations of windows, front entries and doors vary per homesite location. Buyer should rely on his or her own evaluation of usable area. Depictions of homes or other features are artist conceptions. The availability of certain options is subject to construction status and schedule. Plans to build out this community as proposed are subject to change without notice. Hardscape, landscape, upgraded features and other items shown may be decorator suggestions that are not included in the purchase price and availability may vary. All imagery is representational and does not depict specific building or future amenity details. Upgraded features and other items shown may be decorator suggestions. Other restrictions and conditions will apply. Consult sales associate for additional information. Not an offer or solicitation to sell real property. Void where prohibited. Equal housing opportunity. Copyright © 2023. The New Home Company Inc. All rights reserved. Sales by Broker: TNHC Realty and Construction Inc. A public report for Copper Falls is available on the Arizona Department of Real Estate website. April 2024.