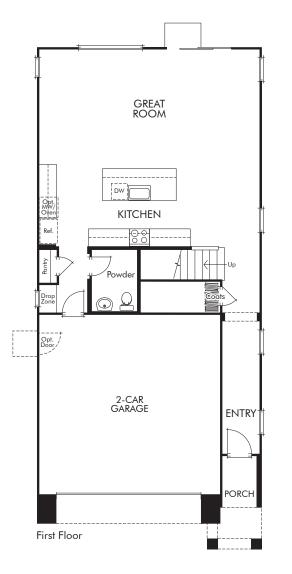

## PLAN 2 | 2,455 SQ. FT. | 3 BEDS | 3.5 BATHS

Optional Bedroom 4

All information, including prices, plans, options, features and terms, is subject to change without notice. Square footages/acreages are approximations only. Size, number of utility closets and locations of windows, front entries and doors vary per homesite location. Buyer should rely on his or her own evaluation of usable area. Depictions of homes or other features are artist conceptions. The availability of certain options is subject to construction status and schedule. Plans to build out this community as proposed are subject to change without notice. Hardscape, landscape, upgraded features and other items shown may be decorator suggestions that are not included in the purchase price and availability may vary. All imagery is representational and does not depict specific building or future amenity details. Upgraded features and other items shown may be decorator suggestions. Other restrictions and conditions will apply. Consult sales associate for additional information. Not an offer or solicitation to sell real property. Void where prohibited. Equal housing opportunity. Copyright © 2023. The New Home Company Inc. All rights reserved. Sales by Broker: TNHC Realty and Construction Inc. A public report for Copper Falls is available on the Arizona Department of Real Estate website. April 2024.